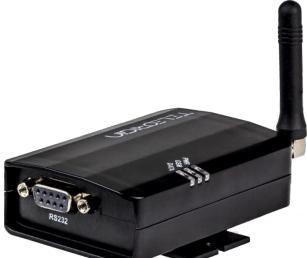

## **FEATURES**

LTE Cat. NB1: B1/B3/B5/B8/B20/B28 RS232 interface SMA antenna 3.0V/1.8V SIM card interface DFOTA: Delta Firmware Upgrade Over-the-air Optional battery backup

• Power supply from 5 to 30V DC

- Extremely compact (only 83 x 53.3 x 26 mm)
- LTE Cat. NB1
- Embedded TCP/IP and UDP stacks
- Control via AT commands

# • External antenna • Power supply and customized

2:

- connection cable
- Optional internal backup battery
- DIN mounting
- Wall mounting

**SPECIFICATION:** 

- Sensors - Alarms

• Serial RS232 interface

• SMA antennas connector